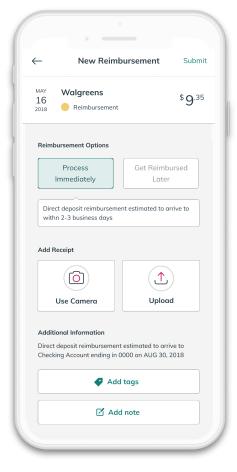

#### **Easy Reimbursements**

Take and upload photos of receipts, and easily schedule a reimbursement. Get reimbursed today or save the funds for later.