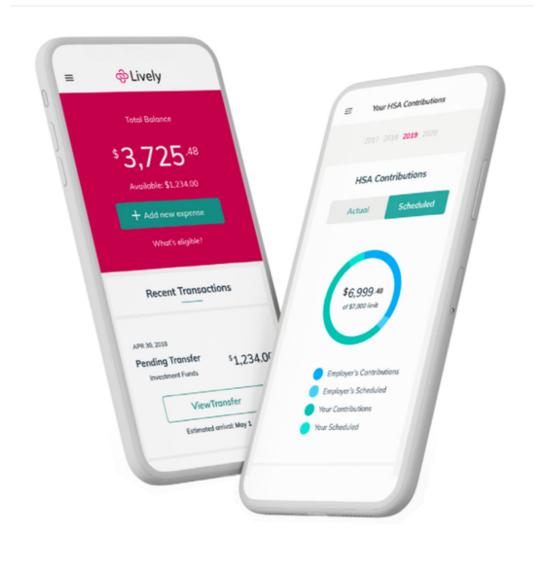

#### **Account Management**

View your balance, see recent transactions, manage your debit cards and more.

## Monitor HSA

**Investments** 

View and monitor your invested HSA funds with all the tools you need from your phone.

### **Automate Contributions**

Link your bank account, set a one-time, or recurring contribution and forget the rest.