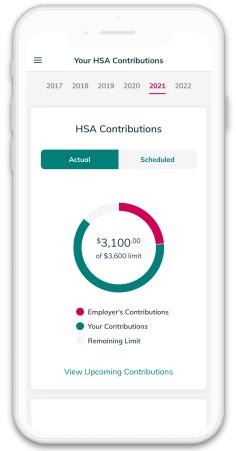

### **Automate Contributions**

Link your bank account, set a one-time, or recurring contribution and forget the rest.