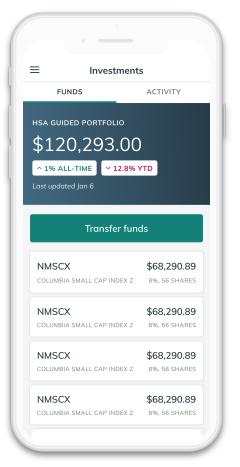

## Monitor HSA

**Investments** 

View and monitor your invested HSA funds with all the tools you need from your phone.