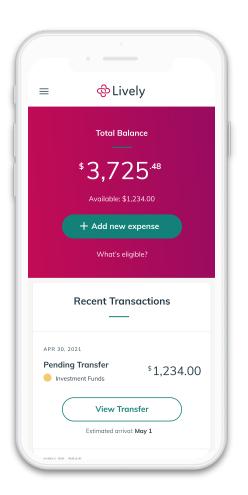

#### **Account Management**

View your balance, see recent transactions, manage your debit cards and more.

## Track HSA Spending

Lively debit card transactions appear within the app in real-time as you spend.

**See What's Eligible** - Check what healthcare expenses are eligible to be paid for with your HSA funds. Our comprehensive list is always up-to-date and accessible from your app.

Download the "Lively HSA" mobile app today. Available on iOS and Android devices.